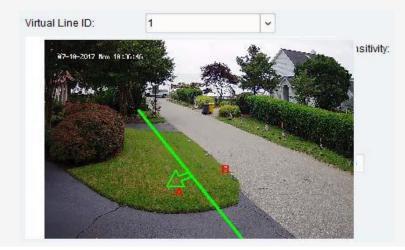

## LINE CROSSING DETECTION

The Line Crossing feature allows you to drawn a virtual line between any two points in any direction. When the line is crossed the cameras will automatically detect the event, trigger alarms, recordings and/or smart phone notifications. Rules can be customized on the Line Crossing feature to alert on movement that crosses the line, left to right, right to left, up to down, down to up or all.