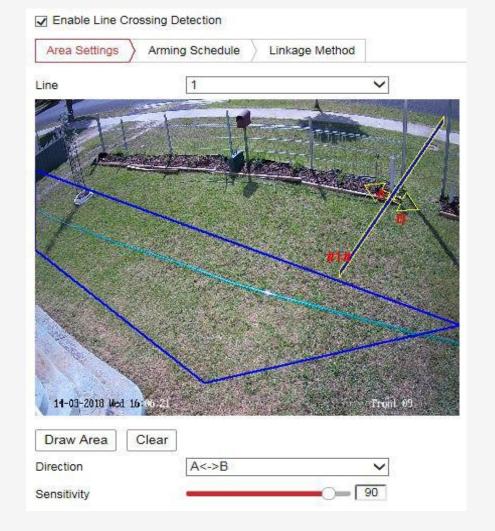

## INTRUSION DETECTION

Intrusion detection is a behavior analysis function that detects if a person enters and loiters in a pre-defined custom virtual region and time. The camera will automatically detect the event, trigger alarms, recordings and/or smart phone alert notifications. By applying the latest algorithm, the intruders dimension ratio is automatically analyzed to reduce false alarms and alerts.

Intrusion detection