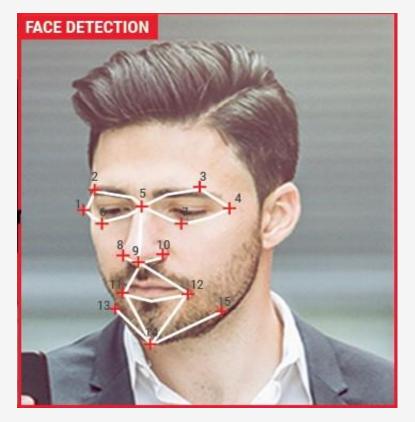

## FACIAL DETECTION

With our new Facial Detection technology your surveillance system can now accurately detect human faces to trigger recording and alerts. This feature can be used with or to replace motion alerts to decrease false motions alerts with more accurate facial detection.