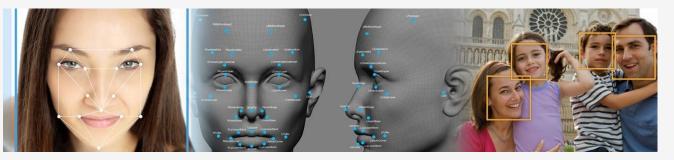

## FACIAL DETECTION

With our new Facial Detection technology your surveillance system can now accurately detect human faces to trigger recording and alerts. This feature can be used with or to replace motion alerts to decrease false motions alerts with more accurate facial detection.