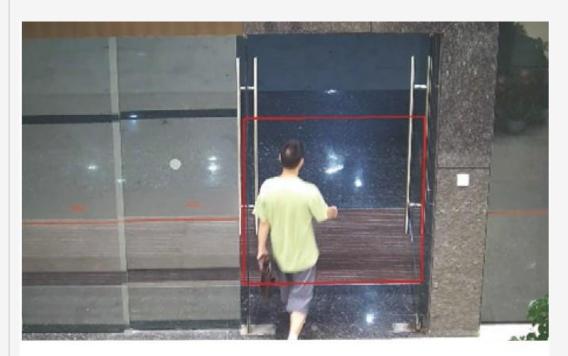

## FACIAL DETECTION

With our new Facial Detection technology your surveillance system can now accurately detect human faces to trigger recording and alerts. This feature can be used with or to replace motion alerts to decrease false motions alerts with more accurate facial detection.